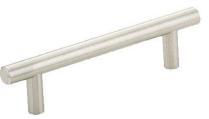

#### List Cost \$14/Each

**#1 "Arched" Pull** 128MM C-to-C Matte Chrome finish

#2 "Curved" Pull 128MM C-to-C Satin Nickel finish

#3 "Bar" Pull

96MM C-to-C Brushed Nickel finish

#11 "Black Knob" Pull 11/4" Diameter Knob Black Nickel finish