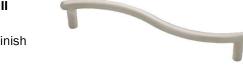

#### No Additional Charge to Include

**#7 "U" Pull** 96MM C-to-C Brushed Nickel finish

**#5 "Bow" Pull** 96MM C-to-C Matte Black finish