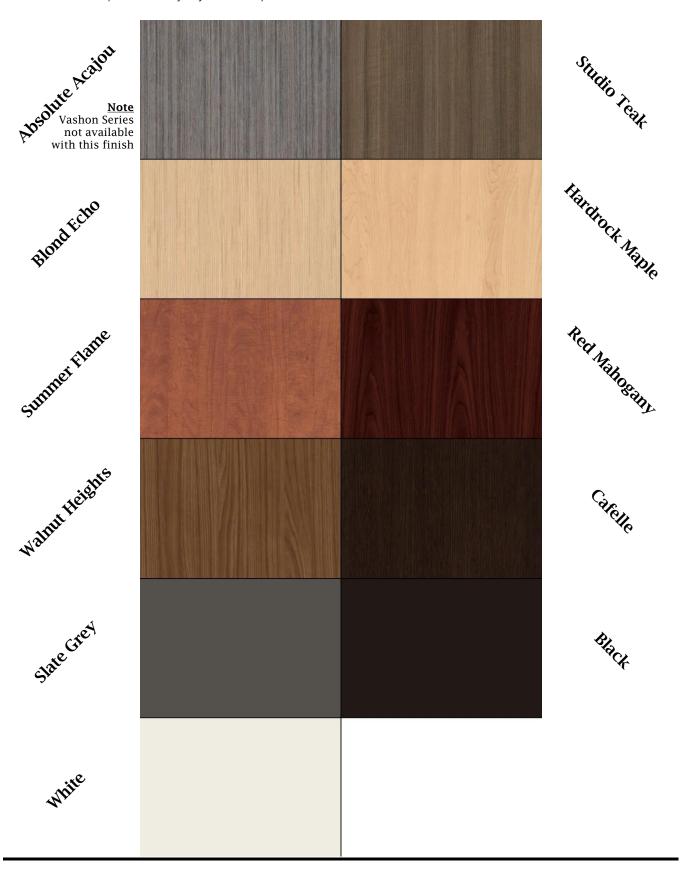

# <u>Custom Office Design</u> Standard Laminate Finishes (2023, Q3)

Standard Laminates are available in 3/4" & 1-1/8" (Low Pressure TFM), and 11/4" & 13/4" Thick Material (High Pressure Laminate)

Please note: Screen/Print color may vary from actual product.