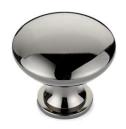

#### List Cost \$14/Each

**#1 "Arched" Pull** 128MM C-to-C Matte Chrome finish

#2 "Curved" Pull 128MM C-to-C Satin Nickel finish

#3 "Bar" Pull

96MM C-to-C Brushed Nickel finish

#11 "Black Knob" Pull 11/4" Diameter Knob Black Nickel finish