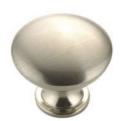

#12 "Nickel Knob" Pull
11/4" Diameter Knob

11/4" Diameter Knob Brushed Nickel finish

**#13** "Large Stat" Pull 50MM C-to-C Brushed Black

#14 "Small Stat" Pull

25MM C-to-C Brushed Black

Side Pulls (not depicted) also available at List Cost \$14/Each