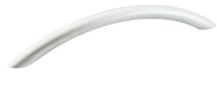

#### List Cost \$14/Each

**#1 "Arched" Pull** 128MM C-to-C Matte Chrome finish

#2 "Curved" Pull 128MM C-to-C Satin Nickel finish

#3 "Bar" Pull

96MM C-to-C Brushed Nickel finish

#11 "Black Knob" Pull 11/4" Diameter Knob Black Nickel finish