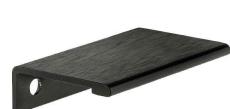

#### List Cost \$14/Each

**#1 "Arched" Pull** 128MM C-to-C Matte Chrome finish

#2 "Curved" Pull 128MM C-to-C Satin Nickel finish

#3 "Bar" Pull

96MM C-to-C Brushed Nickel finish

#11 "Black Knob" Pull 11/4" Diameter Knob Black Nickel finish