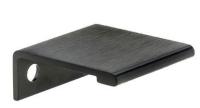

#### List Cost \$14/Each

**#1 "Arched" Pull** 128MM C-to-C Matte Chrome finish

#2 "Curved" Pull 128MM C-to-C Satin Nickel finish

#3 "Bar" Pull

96MM C-to-C Brushed Nickel finish

#11 "Black Knob" Pull 11/4" Diameter Knob Black Nickel finish